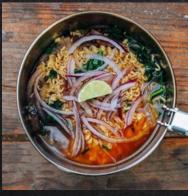

### Dinner

Radix Ultra – Freeze dried Meal

reakfast
ninute noodles with boiled egg