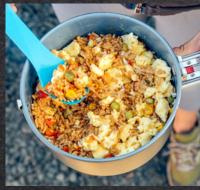

### Dinner

Radix Ultra – Freeze dried Meal

reakfast
ninute noodles with boiled egg