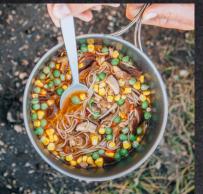

### Dinner

Radix Ultra – Freeze dried Meal

reakfast
ninute noodles with boiled egg