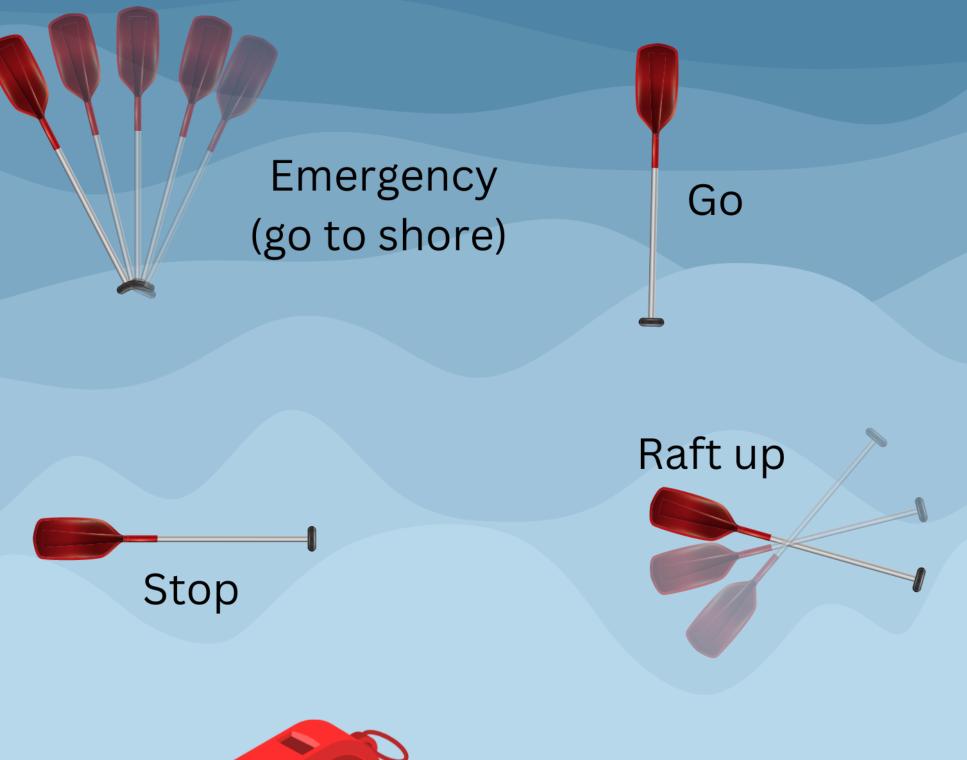

### Paddleing signals

- Communication -
- 3 radios,
- Satellite tracking beacon (every 3 minutes it tracks your location )
- PLB