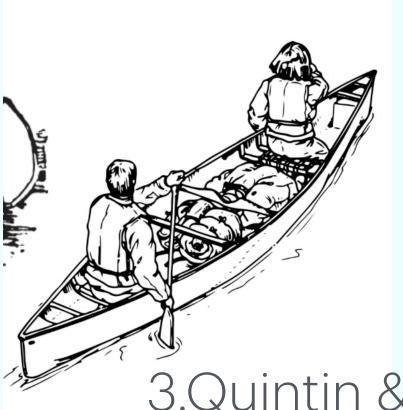

### 3.Quintin & Ethan

| NAME    | <b>Cooking gear</b> | Canoe drum | Tent       |  |
|---------|---------------------|------------|------------|--|
| Norah   | 1                   | Burrowed   | 1          |  |
| Ethan   | 1                   | Burrowed   | Own        |  |
| Kianna  | Own                 | 1          | Own        |  |
| Quintin | 1                   | Burrowed   | 1          |  |
| Eric    | Own                 | Burrowed   | Own        |  |
| Ameeshi | Own                 | Burrowed ? | Burrowed ? |  |
| Thejas  | Own                 | Burrowed   | Own        |  |
| Summer  | ?                   | 1          | ?          |  |