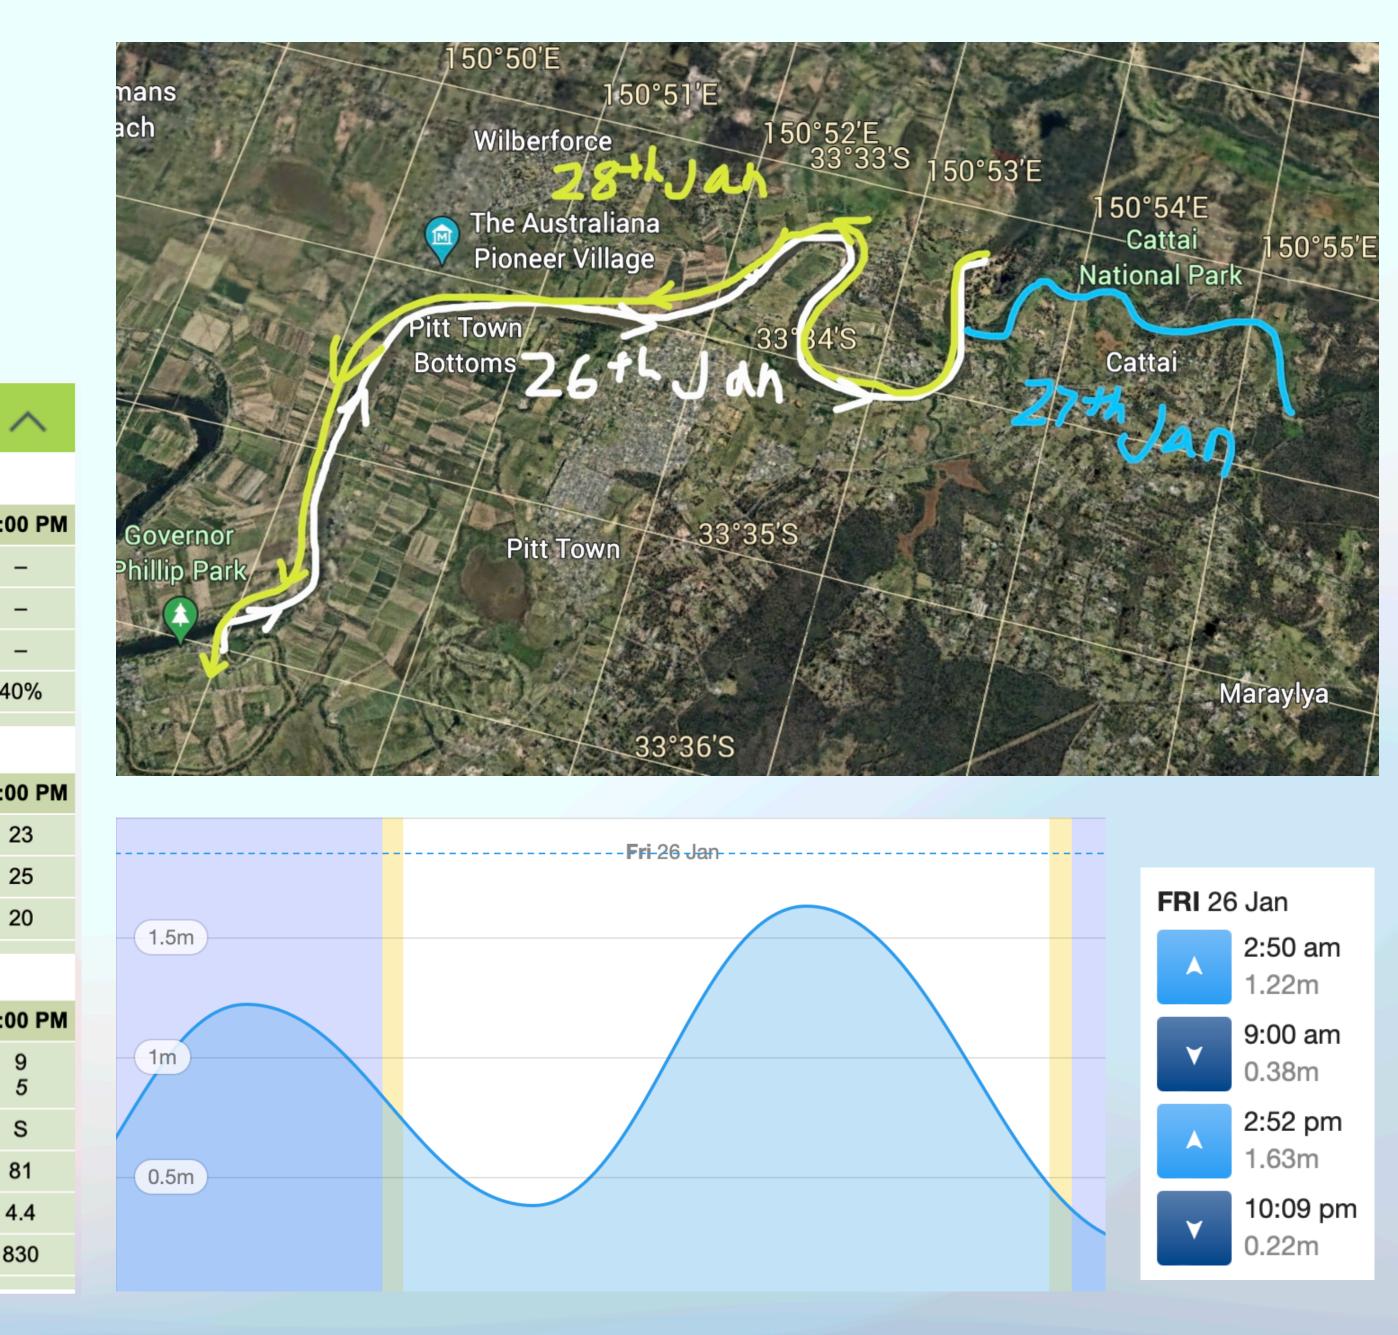

### 26th - Day 1

### Friday 26 January

| From 2:00 AM 5:00 AM 8:00 AM 11:00 AM 2:00 PM 5:00 PM 8:00 PM 11:00 | 00 F |
|---------------------------------------------------------------------|------|
|                                                                     |      |
| 50% chance of more than (mm)                                        | -    |
| 25% chance of more than (mm)                                        | -    |
| 10% chance of more than (mm)                                        | -    |
| Chance of any rain 10% 5% 10% 30% 40% 40% 40%                       | 40%  |

### 27th - Day 1

#### Saturday 27 January

|              |                   | Rainfall |         |         |          |         |         |         |          |
|--------------|-------------------|----------|---------|---------|----------|---------|---------|---------|----------|
|              | From              | 2:00 AM  | 5:00 AM | 8:00 AM | 11:00 AM | 2:00 PM | 5:00 PM | 8:00 PM | 11:00 PN |
| 50% chance c | of more than (mm) | -        | -       | -       | -        | -       | -       | -       | -        |
| 25% chance c | of more than (mm) | -        | -       | -       | -        | -       | -       | -       | -        |
| 10% chance c | of more than (mm) | -        | -       | -       | -        | -       | -       | -       | -        |
| C            | hance of any rain | 50%      | 40%     | 40%     | 30%      | 20%     | 20%     | 20%     | 20%      |

### 28th - Day 1

#### Sunday 28 January

|                              | Rainfall |         |         |          | Rainfall |         |         |          |  |  |  |  |  |
|------------------------------|----------|---------|---------|----------|----------|---------|---------|----------|--|--|--|--|--|
| From                         | 2:00 AM  | 5:00 AM | 8:00 AM | 11:00 AM | 2:00 PM  | 5:00 PM | 8:00 PM | 11:00 PM |  |  |  |  |  |
| 50% chance of more than (mm) | -        | -       | -       | -        | -        | -       | -       | -        |  |  |  |  |  |
| 25% chance of more than (mm) | -        | -       | -       | -        | -        | -       | -       | -        |  |  |  |  |  |
| 10% chance of more than (mm) | -        | -       | -       | -        | -        | -       | -       | -        |  |  |  |  |  |
| Chance of any rain           | 10%      | 10%     | 10%     | 10%      | 10%      | 5%      | 5%      | 10%      |  |  |  |  |  |