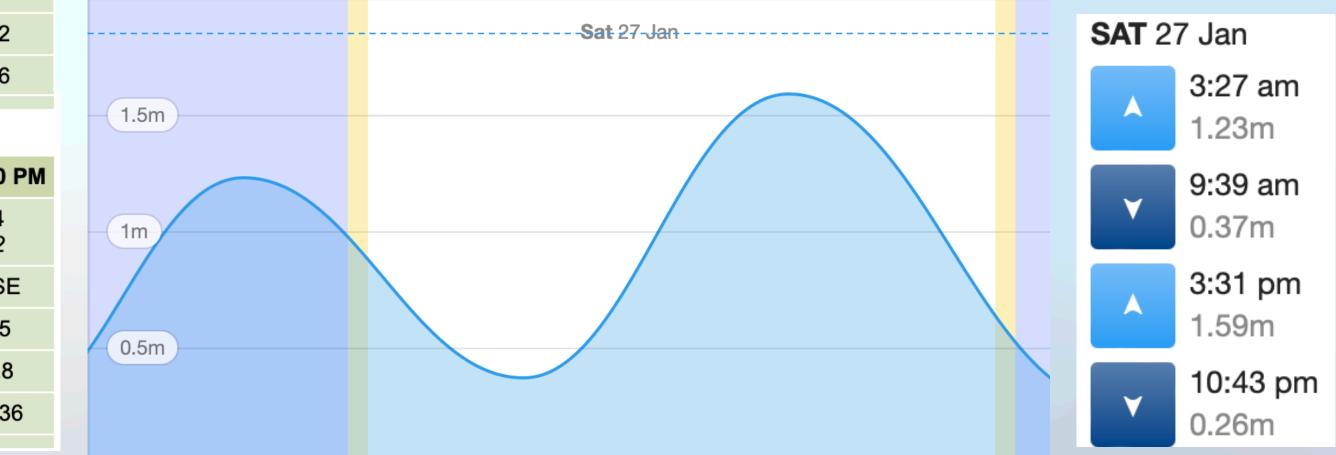

### 27th - Day 1

#### Saturday 27 January

|              |                   | Rainfall |         |         |          |         |         |         |          |
|--------------|-------------------|----------|---------|---------|----------|---------|---------|---------|----------|
|              | From              | 2:00 AM  | 5:00 AM | 8:00 AM | 11:00 AM | 2:00 PM | 5:00 PM | 8:00 PM | 11:00 PN |
| 50% chance c | of more than (mm) | -        | -       | -       | -        | -       | -       | -       | -        |
| 25% chance c | of more than (mm) | -        | -       | -       | -        | -       | -       | -       | -        |
| 10% chance c | of more than (mm) | -        | -       | -       | -        | -       | -       | -       | -        |
| C            | hance of any rain | 50%      | 40%     | 40%     | 30%      | 20%     | 20%     | 20%     | 20%      |