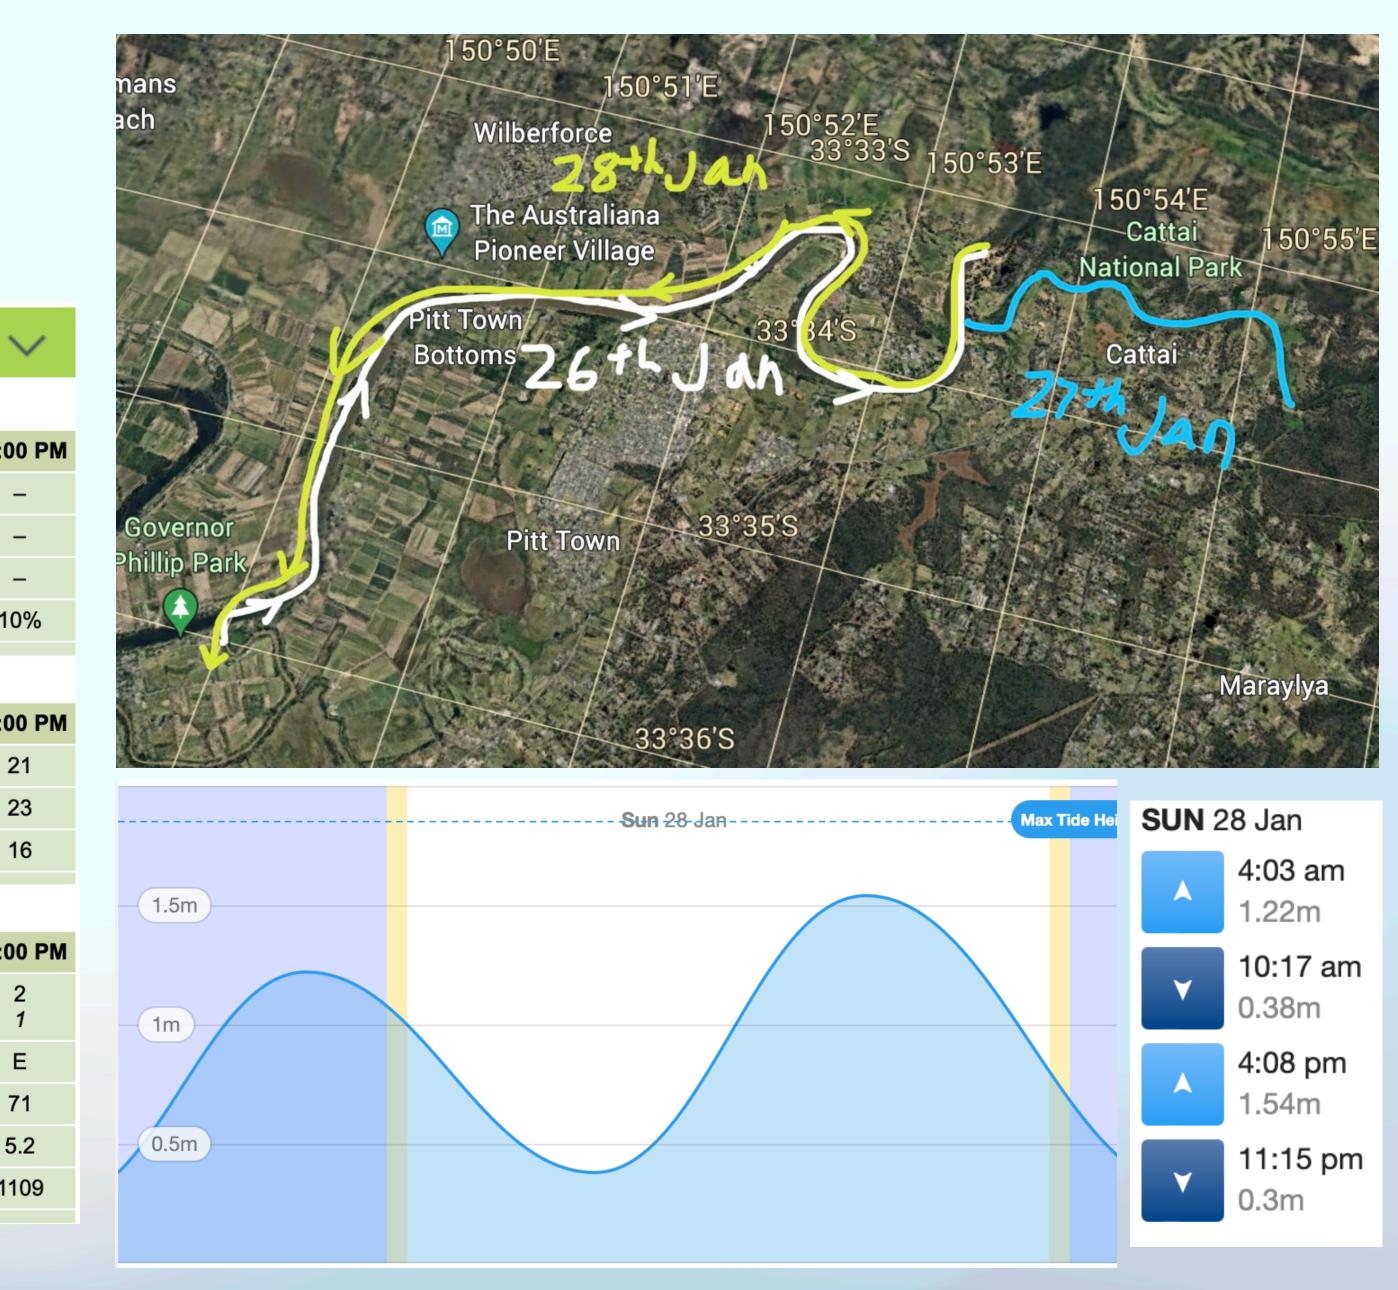

### 26th - Day 1

### 27th - Day 1

### 28th - Day 1

#### Sunday 28 January

|                              | Rainfall |         |         |          | Rainfall |         |         |          |  |  |  |  |  |
|------------------------------|----------|---------|---------|----------|----------|---------|---------|----------|--|--|--|--|--|
| From                         | 2:00 AM  | 5:00 AM | 8:00 AM | 11:00 AM | 2:00 PM  | 5:00 PM | 8:00 PM | 11:00 PM |  |  |  |  |  |
| 50% chance of more than (mm) | -        | -       | -       | -        | -        | -       | -       | -        |  |  |  |  |  |
| 25% chance of more than (mm) | -        | -       | -       | -        | -        | -       | -       | -        |  |  |  |  |  |
| 10% chance of more than (mm) | -        | -       | -       | -        | -        | -       | -       | -        |  |  |  |  |  |
| Chance of any rain           | 10%      | 10%     | 10%     | 10%      | 10%      | 5%      | 5%      | 10%      |  |  |  |  |  |