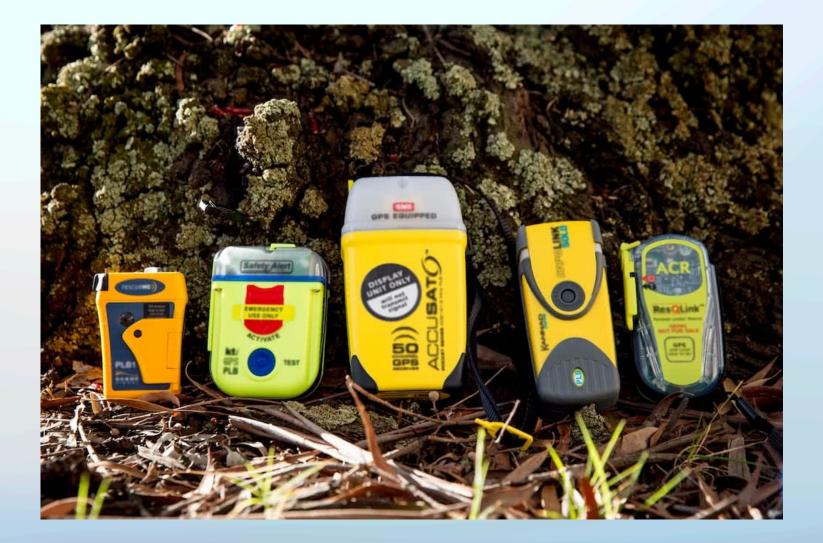

### Paddleing signals

- Communication -
- 3 radios,
- Satellite tracking beacon (every 3 minutes it tracks your location )
- PLB