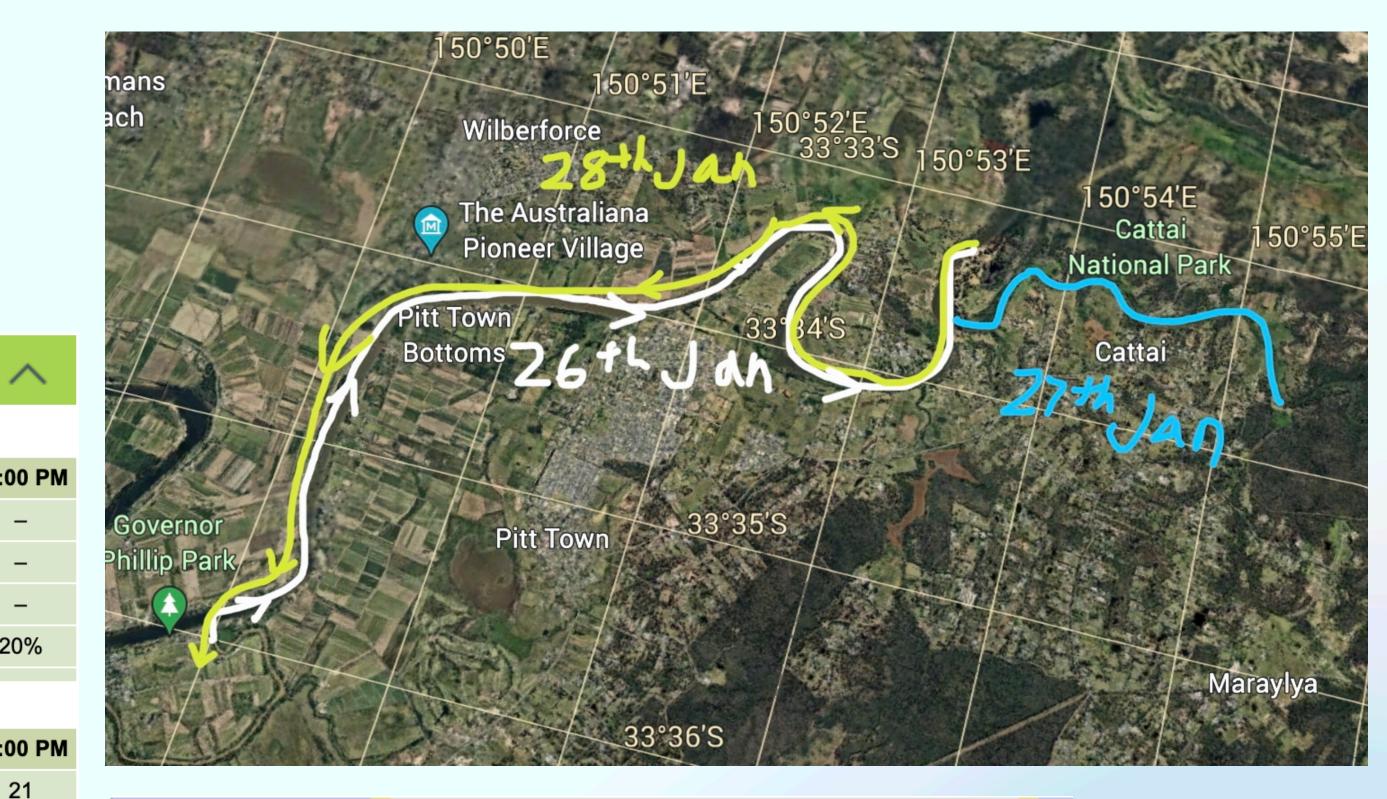

| At                              | 2:00 AM  | 5:00 AM         | 8:00 AM | 11:00 AM | 2:00 PM | 5:00 PM | 8:00 PM | 11:00 PN |  |  |
| Wind speed km/h<br><i>knots</i> |          | 7<br>4          | 6<br>3  | 7<br>4   | 9<br>5  | 11<br>6 | 9<br>5  | 4<br>2   |  |  |
| Wind direction                  | SSE      | SSE             | SSE     | SSE      | ESE     | ESE     | ESE     | ESE      |  |  |
| Relative humidity (%)           | 87       | 89              | 93      | 87       | 74      | 66      | 67      | 75       |  |  |
| Forest fuel dryness factor      | 4.4      | 4.4             | 4.4     | 4.8      | 4.8     | 4.8     | 4.8     | 4.8      |  |  |
| Mixing height (m)               | 792      | 840             | 985     | 1142     | 1434    | 1558    | 1476    | 1236     |  |  |





### 28th - Day 1

#### Sunday 28 January

|                              | Rainfall |         |         |          | Rainfall |         |         |          |  |  |  |  |  |
|------------------------------|----------|---------|---------|----------|----------|---------|---------|----------|--|--|--|--|--|
| From                         | 2:00 AM  | 5:00 AM | 8:00 AM | 11:00 AM | 2:00 PM  | 5:00 PM | 8:00 PM | 11:00 PM |  |  |  |  |  |
| 50% chance of more than (mm) | -        | -       | -       | -        | -        | -       | -       | -        |  |  |  |  |  |
| 25% chance of more than (mm) | -        | -       | -       | -        | -        | -       | -       | -        |  |  |  |  |  |
| 10% chance of more than (mm) | -        | -       | -       | -        | -        | -