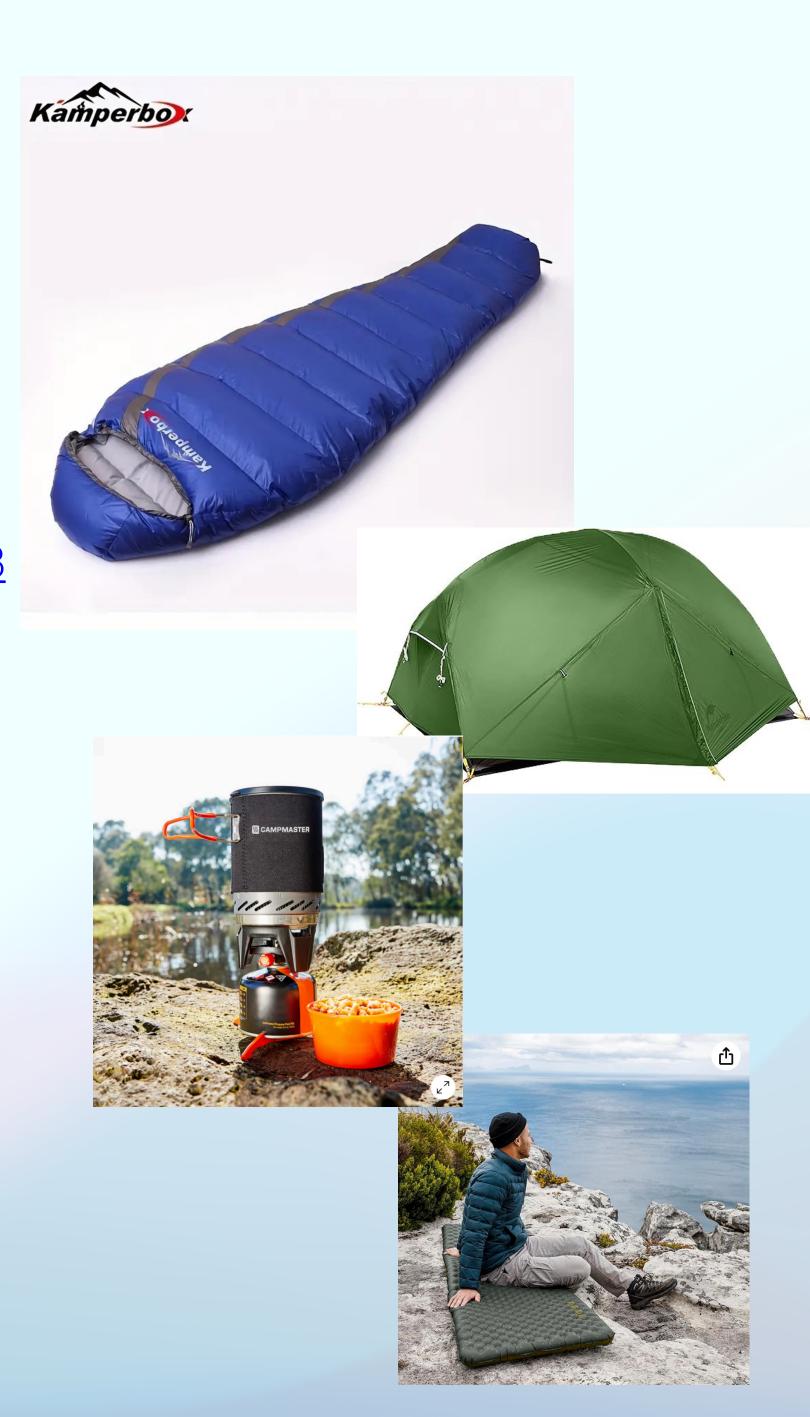

#### Purchase recommendations

- Good lightweight tent <a href="https://www.amazon.com.au/Naturehike-Ultralight-Backpacking-Green-210T-Polyester/dp/B09533HWCB/ref=sr\_1\_7?keywords=Naturehike+tent&qid=1704936060&sr=8-7&th=1</a>
- Good lightweight sleeping bag <a href="https://www.temu.com/au/1pc-winter-warm-down-sleeping-bag-portable-lightweight-sleeping-bag-for-outdoor-camping-g-601099519129461.html">https://www.temu.com/au/1pc-winter-warm-down-sleeping-bag-portable-lightweight-sleeping-bag-for-outdoor-camping-g-601099519129461.html</a>
- Good lightweight sleeping pad <a href="https://www.amazon.com.au/Naturehike-Ultralight-Thickness-Moistureproof-Backpacking/dp/BOCFKLNVZS?source=ps-sl-shoppingads-lpcontext&ref\_=fplfs&psc=1&smid=A2SHHOCOPBLC84">https://www.amazon.com.au/Naturehike-Ultralight-Thickness-Moistureproof-Backpacking/dp/BOCFKLNVZS?source=ps-sl-shoppingads-lpcontext&ref\_=fplfs&psc=1&smid=A2SHHOCOPBLC84</a>
- Good lightweight stove https://www.kmart.com.au/product/campmasterultralight-hiking-stove-ultra-jet-1-43235865/