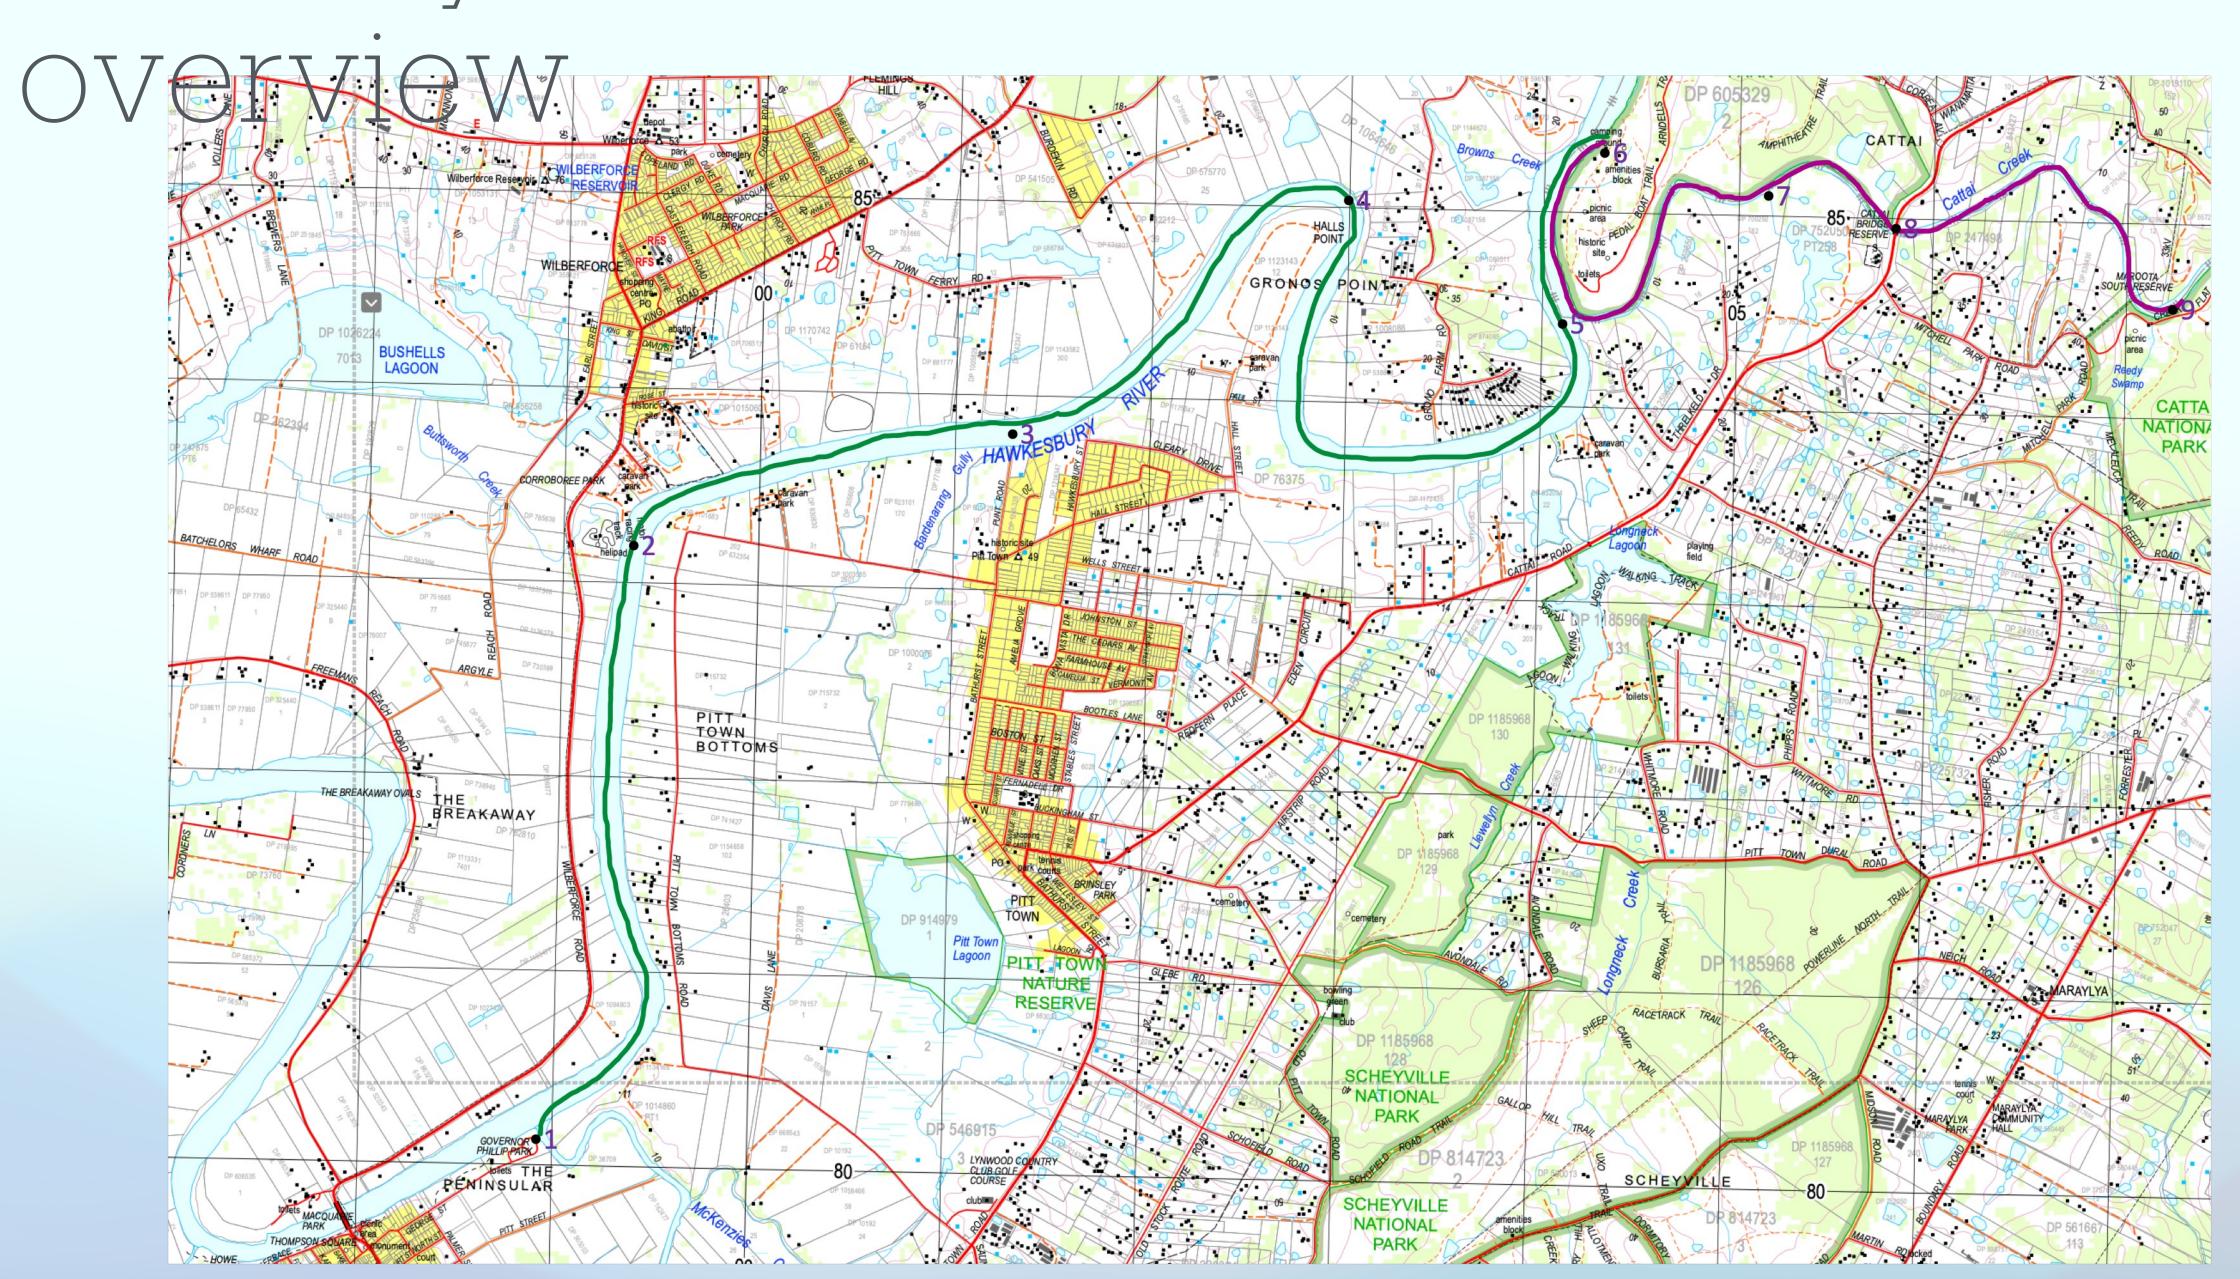

## Welcome everyone

Denith's Canoe Adventure Journey

#### Journey



#### Equipment

- PERSONAL HYGIENE
- Lightweight Towel
- Toilet paper
- Toothpaste and toothbrush
- Sun cream



- Insect repellent
- Hand sanitiser
- COOKING GEAR
- Billy/pot with lid
- Gas stove and fuel
- Cooking/eating utensils
- Cup/bowl
- Match box/lighter (if needed)
- 3L of water
- lunch and morning snack for day

- SLEEPING GEAR
- 2/1 person lightweight hiking Tent
- Lightweight Sleeping Mat
- Lightweight Sleeping bag or lightweight blanket
- CLOTHING
- 2 x long sleeved shirt or short sleeved shirt
- 2 x Lightweight shorts or convertible pants
- 3 x Underwear
- Sailing/waterproof jacket



- Shoes for going around camp + socks
- water shoes
- Swimmers and goggles
- lightweight Hat



- OTHER
- Small waterproof Day pack Water bottle/bladder
- First Aid kit/Survival Kit
- Head tor