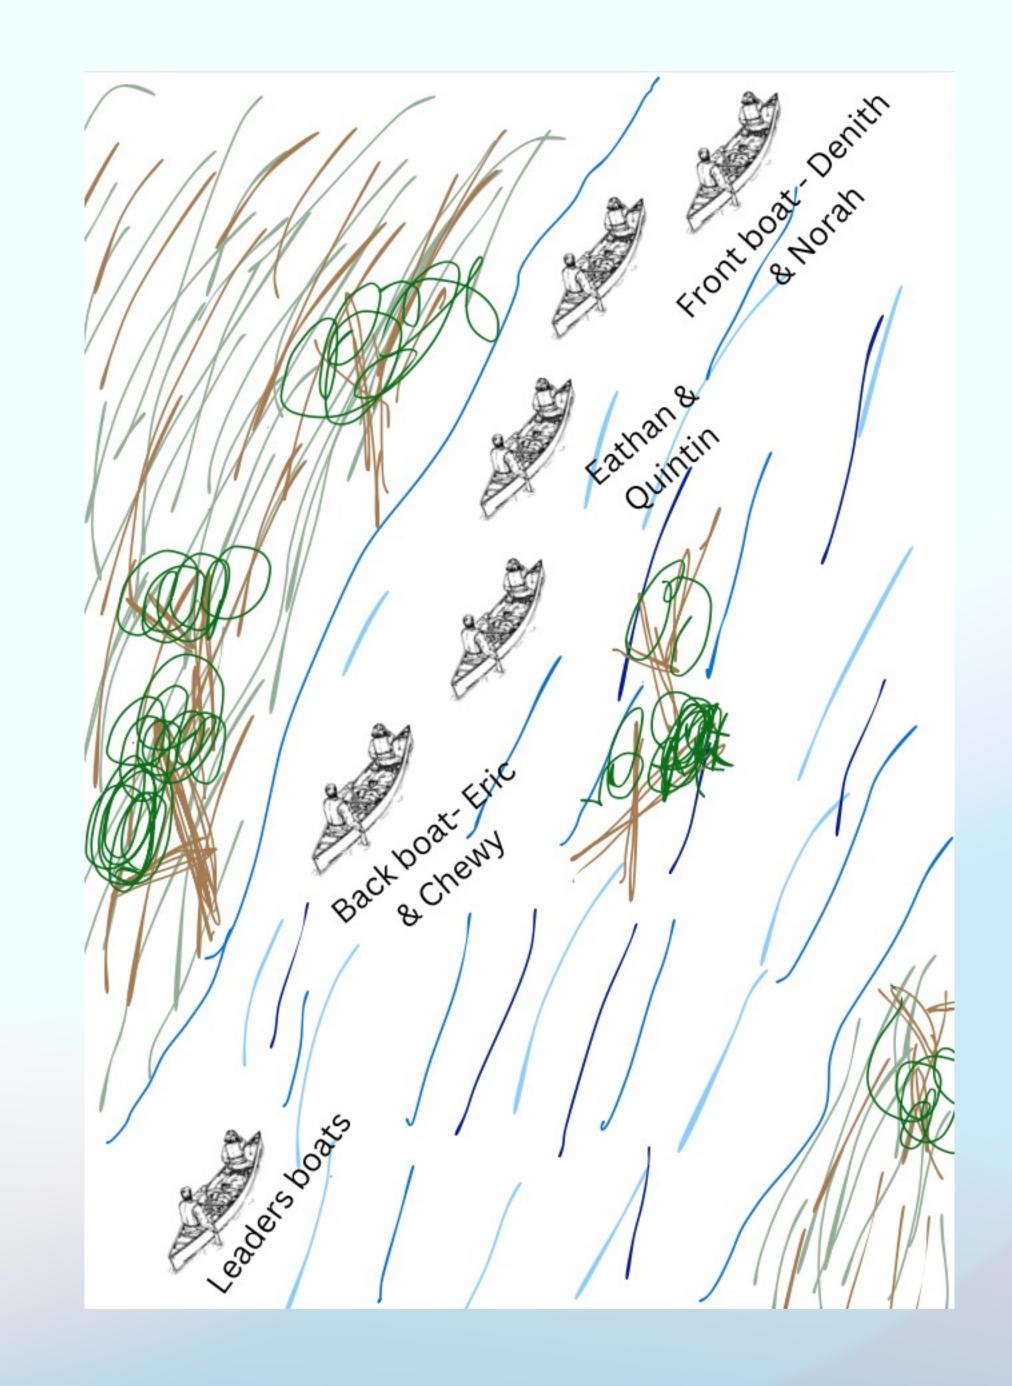

#### Journey

#### Transport

- Trailer Towing
- Canoe buddies
- Getting participants to location