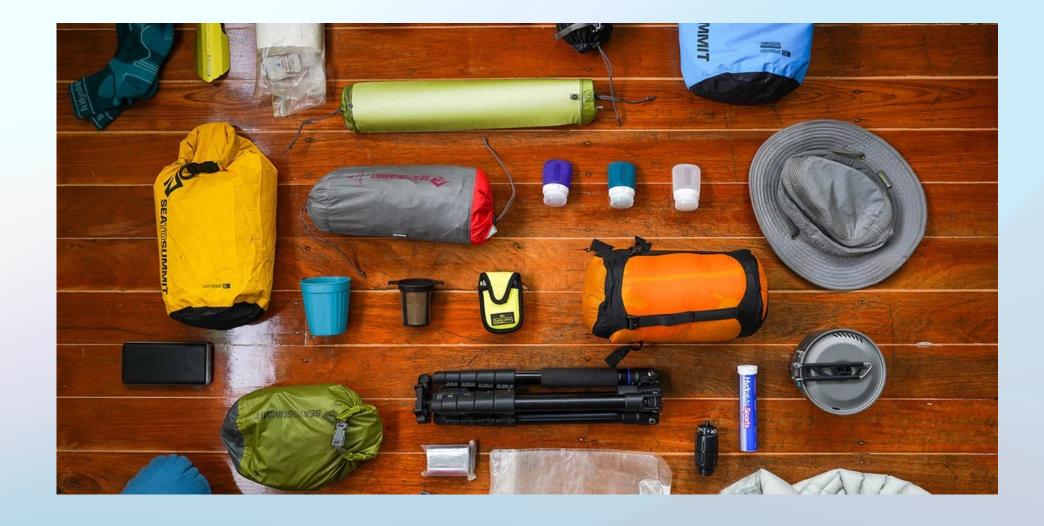

#### Equipment

- PERSONAL HYGIENE
- Lightweight Towel
- Toilet paper
- Toothpaste and toothbrush
- Sun cream

- Insect repellent
- Hand sanitiser
- COOKING GEAR
- Billy/pot with lid
- Gas stove and fuel
- Cooking/eating utensils
- Cup/bowl
- Match box/lighter (if needed)
- 3L of water
- lunch and morning snack for day

- SLEEPING GEAR
- 2/1 person lightweight hiking Tent
- Lightweight Sleeping Mat
- Lightweight Sleeping bag or lightweight blanket
- CLOTHING
- 2 x long sleeved shirt or short sleeved shirt
- 2 x Lightweight shorts or convertible pants
- 3 x Underwear
- Sailing/waterproof jacket

- Shoes for going around camp + socks
- water shoes
- Swimmers and goggles
- lightweight Hat

- OTHER
- Small waterproof Day pack Water bottle/bladder
- First Aid kit/Survival Kit
- Head torch

- extra batteries
- Sunglasses