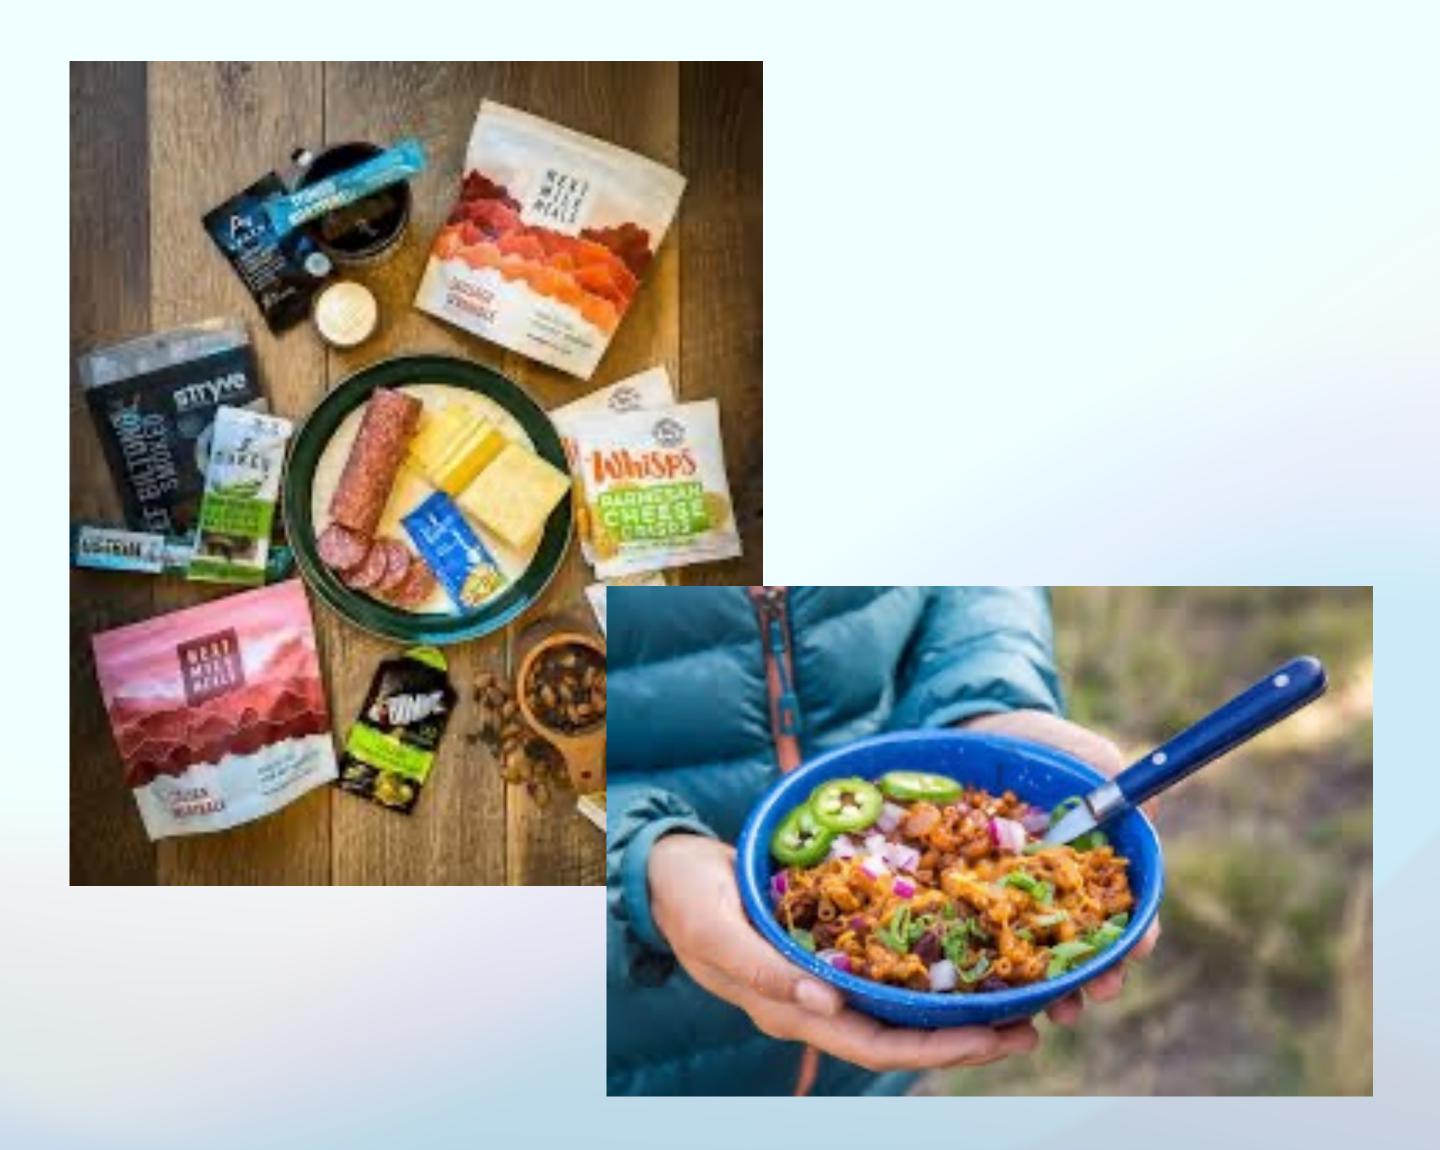

#### • 26th DAY 1

- Morning snack: bring from home
- Lunch: bring from home
- Afternoon snack: Muesli bar and Juice box
- Dinner: sausage sandwichs
- 27th DAY 2
- Breakfast: Less with fried bread
- Morning snack: salami stick, biscuits and cheese cubes
- Lunch: salami wraps
- Afternoon snack: salami stick, biscuits and cheese cubes
- Dinner: Radix Ultra 800kcal- freeze dried meal
- 28th DAY 3
- Breakfast: 2 minute noodles with boiled egg
- Morning snack: Beef jerky, dried mango, chips
- Lunch: tuna wraps

#### Meals